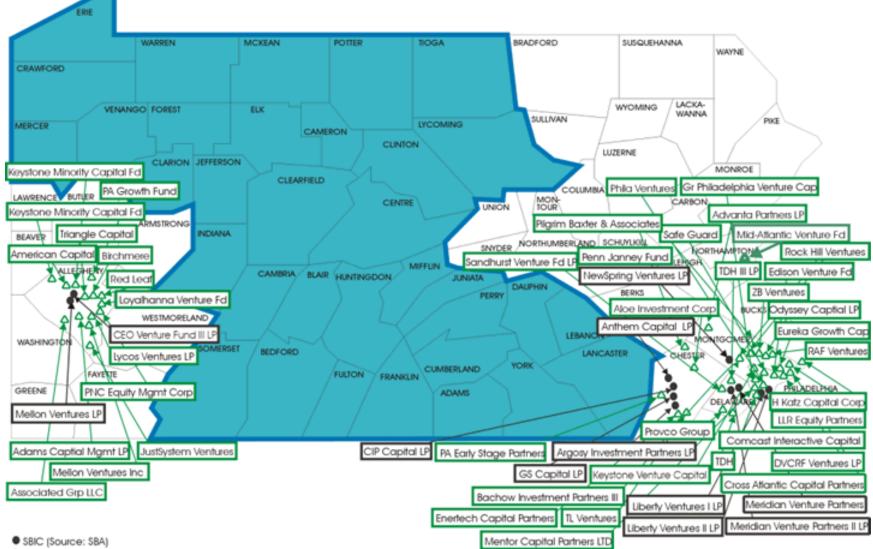

#### Ben Franklin Technology Partners/Central and Northern Pennsylvania

Venture Capital Companies making 1999 Investments (Sources: Price/WaterhouseCoopers and Pratts Guide to Venture Capital) Census/18A-w8FIC Heading.cdr 9/14/01