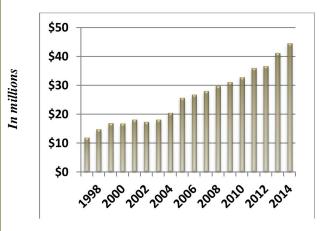

## Long-Term Commitment to New York Agriculture

Customer-owned lender and financial services leader committed to serving Northeast agriculture, commercial fishing and the forest products industries.

- Largest lender to agriculture in the Northeast with \$5.57 billion in loans that capitalize a wide range of industries. Extends \$3.6 billion in loan commitments to New York agriculture.
- Serving over 13,700 customers across our seven-state territory, including 8,722 customers in New York.
- In excess of 65 percent market share of farm lending across seven Northeast states.
- Dedicated staff of 454 agricultural specialists, each expert in the unique characteristics of Northeast agricultural industries.
- Part of the Farm Credit System, a nationwide network of banks and retail lending associations dedicated to supporting the borrowing needs of U.S. agriculture and the nation's rural economy.

### Patronage: A Promise Kept for 18 Years

Customer-owners have earned more than \$493 million in dividends from ownership of their cooperative over the past 18 years.