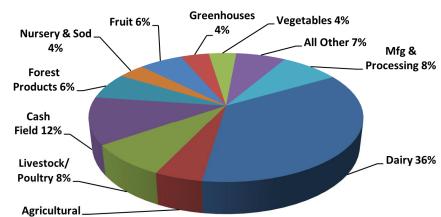

#### Agricultural Industries in Farm Credit East Loan Portfolio Across New York (percentages represent Farm Credit East lending to industry sectors as of 12/31/13)

Services 5%